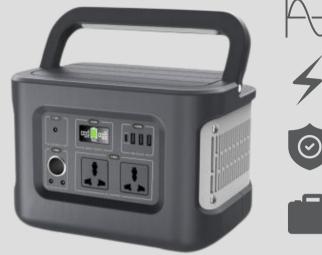

## iPowerCube-M500

Intelligent Backup Power Mate

Power assurance for outdoor work, family emergency responses, travelling or picnics(outdoor events). Thanks to the multiple supply nodes (AC, DC, USB, Type-C and Car charger), you can power most devices/appliances on the iPoweCube-M500.

| Pricing (NZD) |       |  |
|---------------|-------|--|
| Quantity      | Price |  |
| Singles (1-9) | \$0   |  |
| Box of 10     | \$0   |  |
| Pallet (250)  | \$0   |  |

Portable

| Product Fund | ction                           |                                                         |
|--------------|---------------------------------|---------------------------------------------------------|
| Basic Spec   | Weight                          | 6.8kg                                                   |
|              | Dimensions                      | 290 mm x 210 mm x 205 mm                                |
| Battery      | Capacity                        | 500Wh                                                   |
|              | Туре                            | NCM                                                     |
| Input        | Charging Mode                   | Solar (MPPT), grid, car charger                         |
|              | DC Charging                     | 1 x DC port (5525), 12-24V/10A, max. 24V/10A, max. 120W |
|              | Type-C Charging                 | Max. 100W                                               |
| Output       | AC Output                       | 300W, peak 600W, 2 x outlet, Pure Sine Wave             |
|              | DC Output                       | 2 x DC port (5525), 12V/10A                             |
|              | USB                             | 3 x USB-A, 5V/2.4A                                      |
|              | Type-C                          | 1 x USB-C, max. 100W                                    |
|              | Car Cigarette<br>Lighter Output | 1 x port, 12V/10A                                       |
| LED Light    | LED Light                       | 3W                                                      |